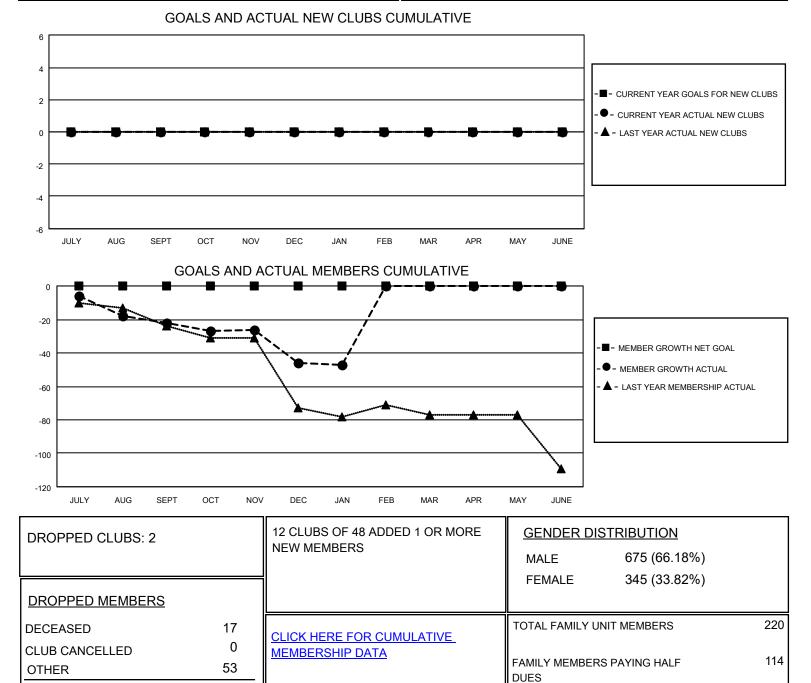

## LOCATION MISSOURI

District 26 M5

Results as of: 1/31/2021

| Clubs                 |               |           |               | Members               |                         |                         |                                                    |
|-----------------------|---------------|-----------|---------------|-----------------------|-------------------------|-------------------------|----------------------------------------------------|
| RESULTS FOR 2020-2021 |               |           |               | RESULTS FOR 2020-2021 |                         |                         |                                                    |
| QUARTER               | NEW CLUB GOAL | NEW CLUBS | DROPPED CLUBS | QUARTER               | MBER GROWTH NET<br>GOAL | MEMBER GROWTH<br>ACTUAL | DROPPED<br>MEMBERS ACTUAL<br>(including transfers) |
| JULY/AUG/SEPT         | 0             | 0         | 1             | JULY/AUG/SEPT         | 0                       | 22                      | 37                                                 |
| OCT/NOV/DEC           | 0             | 0         | 1             | OCT/NOV/DEC           | 0                       | 6                       | 28                                                 |
| JAN/FEB/MAR           | 0             | 0         | 0             | JAN/FEB/MAR           | 0                       | 4                       | 5                                                  |
| APR/MAY/JUNE          | 0             | 0         | 0             | APR/MAY/JUNE          | 0                       | 0                       | 0                                                  |